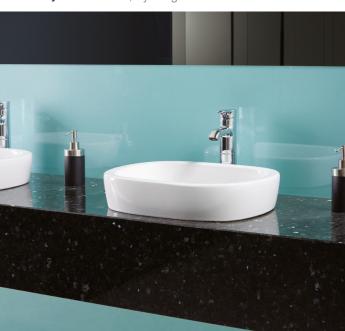

# Vanity units

Available in Solid Surface, Quartz, Granite, SGL and HPL, our vanity units offer contemporary style, functionality and uncompromising quality.

Solid Surface washtrough and splashback in Roman Marble.

Solid Surface vanity unit in Grey Topaz.

Quartz vanity unit in Nougat.

SGL vanity unit in Pacific, Hydrangea and Cornflower Blue.

Granite vanity unit in African Black.

Solid Surface washtrough in Alabaster.