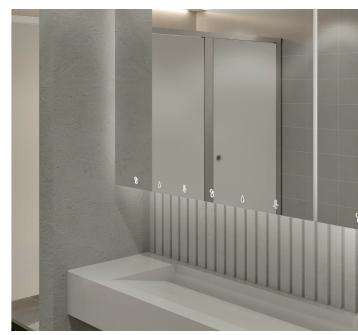

# Vanity units

Available in Solid Surface, Quartz, Granite, SGL and HPL, our vanity units offer contemporary style, functionality and uncompromising quality.

Solid Surface washtrough and splashback in Roman Marble.

Solid Surface vanity unit in Grey Topaz.

Quartz vanity unit in Nougat.

SGL vanity unit in Pacific, Hydrangea and Cornflower Blue.

Granite vanity unit in African Black.

Solid Surface washtrough in Alabaster.