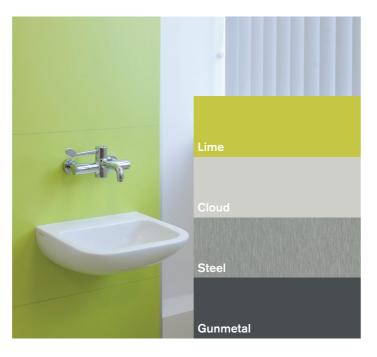

## **Contrasting colour**

If you're opting for a really dramatic effect, choose contrasting colours.

These bold, bright colours are guaranteed to impress. From bright orange to lime green, if you want to make a big statement, this is the way to do it.