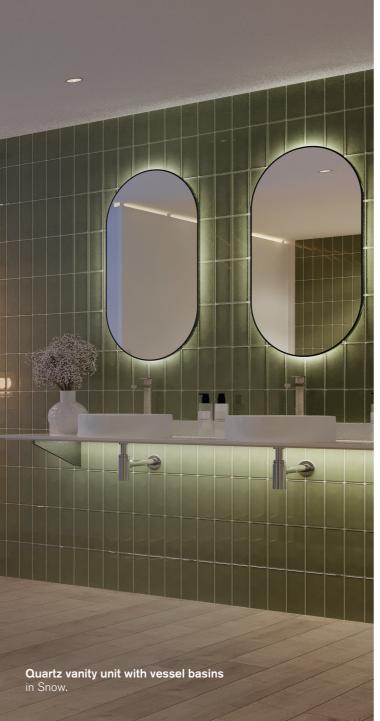

Solid Surface vanity unit in Grey Topaz.

Quartz vanity unit in Nougat.

SGL vanity unit in Pacific, Hydrangea and Cornflower Blue.

Granite vanity unit in African Black.

Solid Surface washtrough in Alabaster.