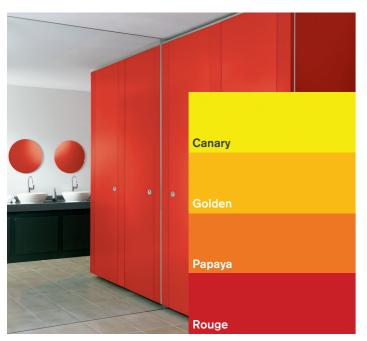

## **Contrasting colour**

If you're opting for a really dramatic effect, choose contrasting colours.

These bold, bright colours are guaranteed to impress. From bright orange to lime green, if you want to make a big statement, this is the way to do it.

(Please consult our swatch samples for an accurate colour reference)