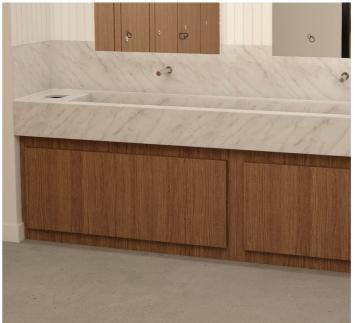

# Vanity units

Available in Solid Surface, Quartz, Granite, SGL and HPL, our vanity units offer contemporary style, functionality and uncompromising quality.

Solid Surface washtrough and splashback in Roman Marble.