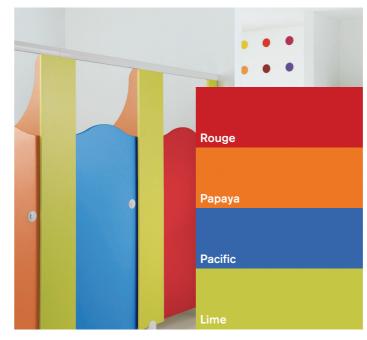

## **Contrasting colour**

If you're opting for a really dramatic effect, choose contrasting colours.

These bold, bright colours are guaranteed to impress. From bright orange to lime green, if you want to make a big statement, this is the way to do it.

(Please consult our swatch samples for an accurate colour reference)