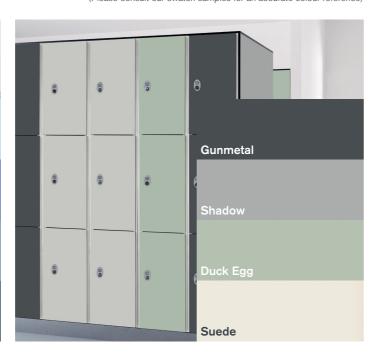

### **Tonal colour**

Select varying shades of the same colour and you'll produce a balanced, co-ordinated finish.

A blend of tonal colours makes a subtle statement. It's a great way to go when you're looking for a more understated aesthetic.

Pacific

Indigo

**Cornflower Blue** 