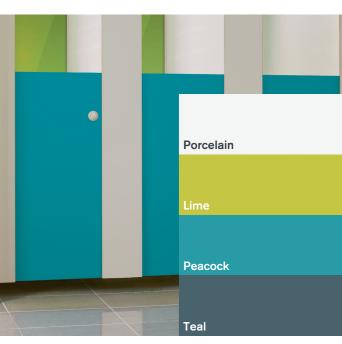

### **Colour harmonising**

Choose complementary colours for a stunning look that's dramatic without being overpowering.

Harmonising colours is an effective way of making a lasting impact. Ask our friendly sales team and they'll help you choose the optimum colour matches for your scheme.

(Please consult our swatch samples for an accurate colour reference)