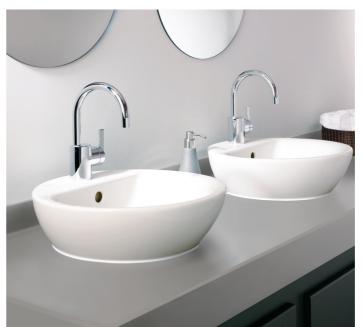

# Vanity units

Available in Solid Surface, Quartz, Granite, SGL and HPL, our vanity units offer contemporary style, functionality and uncompromising quality.

Solid Surface washtrough and splashback in Roman Marble.

Solid Surface vanity unit in Grey Topaz.

Quartz vanity unit in Nougat.

SGL vanity unit in Pacific, Hydrangea and Cornflower Blue.

Granite vanity unit in African Black.

Solid Surface washtrough in Alabaster.