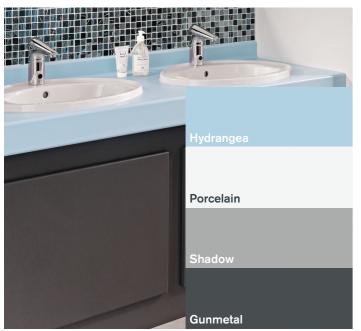

## **Contrasting colour**

If you're opting for a really dramatic effect, choose contrasting colours.

These bold, bright colours are guaranteed to impress. From bright orange to lime green, if you want to make a big statement, this is the way to do it.

(Please consult our swatch samples for an accurate colour reference)