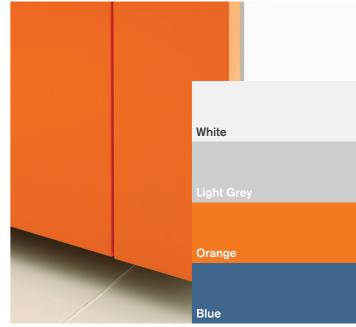

## **Contrasting colour**

If you're opting for a really dramatic effect, choose contrasting colours.

These bold, bright colours are guaranteed to impress. From bright orange to lime green, if you want to make a big statement, this is the way to do it.

(Please consult our swatch samples for an accurate colour reference)