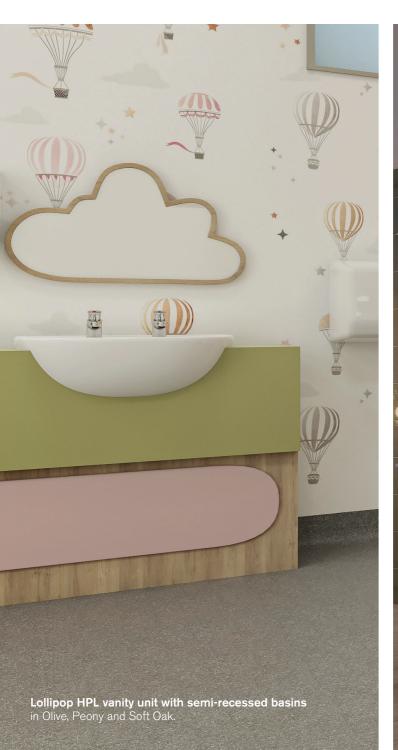

# Vanity units

Available in Solid Surface, Quartz, Granite, SGL and HPL, our vanity units offer contemporary style, functionality and uncompromising quality.

Solid Surface washtrough and splashback in Roman Marble.