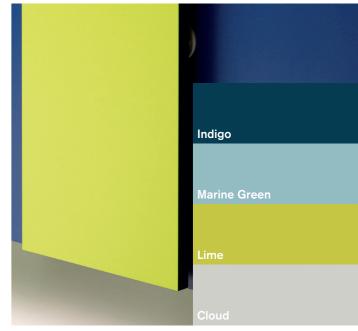

### **Tonal colour**

Select varying shades of the same colour and you'll produce a balanced, co-ordinated finish.

A blend of tonal colours makes a subtle statement. It's a great way to go when you're looking for a more understated aesthetic.

Pacific

Indigo

**Cornflower Blue** 