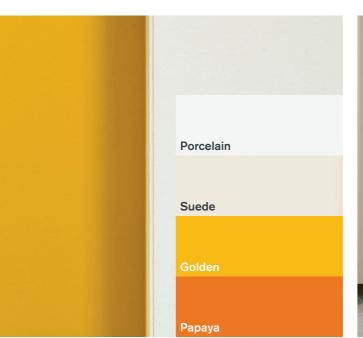

### **Accent colour**

Used sparingly, accent colours are a great way to create contrast or add extra depth to your overall colour scheme.

A little bit of differentiation goes a long way in any washroom environment. The examples below show the effect you can create with one carefully chosen accent colour.

Teal

Suede

Porcelain