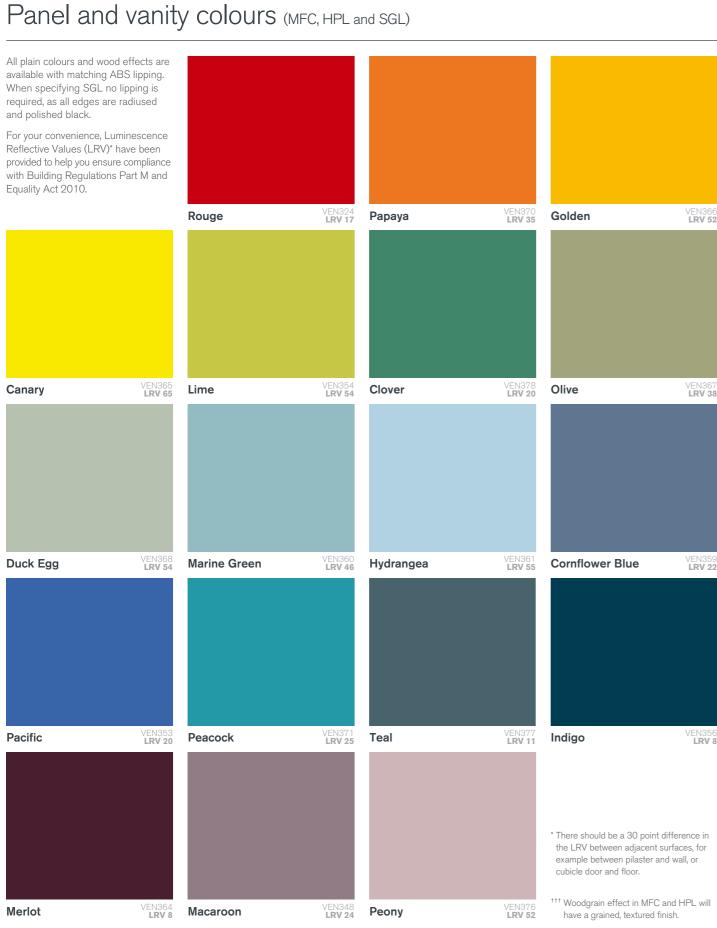

esigns.



















European Oak Straight Grain\*\*\*

Ebony Straight Grain\*\*\*







\*\*\* The marked Veneers have varying price points. Please consult our sales team on 01474 353333 for further information. Wenge Straight Grain<sup>†††</sup>

# Vanity units

Available in Solid Surface, Quartz, Granite, SGL and HPL, our vanity units offer contemporary style, functionality and uncompromising quality.







Solid Surface washtrough and splashback in Roman Marble.



Solid Surface vanity unit in Grey Topaz.



Quartz vanity unit in Nougat.



SGL vanity unit in Pacific, Hydrangea and Cornflower Blue.



Granite vanity unit in African Black.



Solid Surface washtrough in Alabaster.

## Panel colours

# We have a range of inspiring colours from neutrals to vibrant and impactful.



# Panel and vanity colours (MFC, HPL and SGL)



# ColourCoat and High Gloss

ColourCoat is our vibrant range of contemporary spray painted colours. Doors, pilasters and panels finished in ColourCoat have a gloss value of

Edges are sprayed with a coat of primer and finished with 20% gloss pigmented lacquer.

ColourCoat High Gloss is our highly reflective, spray painted colour finish. Doors, pilasters and panels finished in ColourCoat High Gloss have a gloss

Edges are sprayed with a coat of primer and finished with 80% gloss pigmented lacquer.

## Glass

timeless White or Black.~



**Purple** 

Orange

Mid Grey











Note: for V3 ColourCoat and ColourCoat High Gloss products, any colour from the RAL Classic Colour chart can be chosen, except fluorescent and metallic.

4mm double b