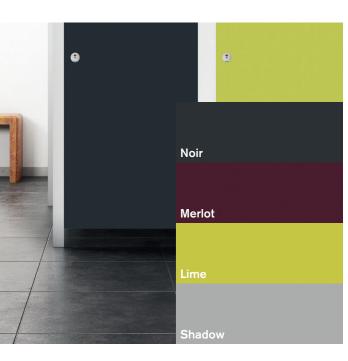

### **Accent colour**

Used sparingly, accent colours are a great way to create contrast or add extra depth to your overall colour scheme.

A little bit of differentiation goes a long way in any washroom environment. The examples below show the effect you can create with one carefully chosen accent colour.

Teal

Suede

Porcelain